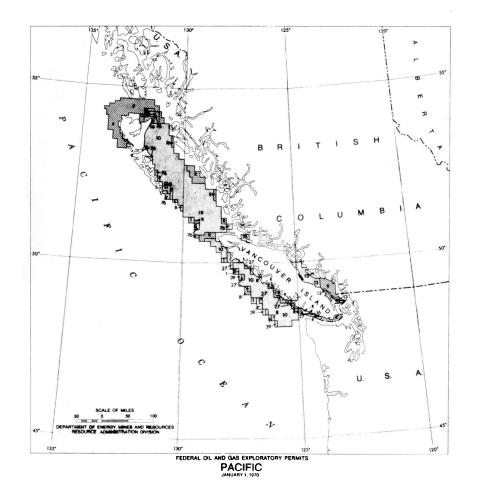

In total, approximately 540 million acres are now held under offshore Canada Oil and Gas Permits, as follows:

East Coast - 259 million acres
Hudson Bay-Hudson Strait - 115 million acres
West Coast - 16 million acres

West Coast - 16 million acres
Arctic - 150 million acres (approximately)

These permits have been issued in water depths ranging to thousands of metres: to 2,200 metres (about 7,000 feet) in the Gulf of Maine region, to 3,700 metres (about 12,000 feet) in the Scotian Shelf region, to 2,800 metres (about 9,000 feet) in the Grand Banks region, to 2,100 metres (about 6,800 feet) in the Labrador Sea region, to 900 metres (about 3,000 feet) in the Arctic Islands region, and to 2,600 metres (about 8,500 feet) in the Beaufort Sea region. Perhaps the extent of the offshore areas now covered by Canada Oil and Gas Permits may be more readily envisaged by noting that permits issued off the east coast alone now cover an area about twice as large as that of the four Atlantic Provinces combined including Labrador.

Off the east coast, geophysical surveys have been conducted over an area stretching for some 2,000 miles, extending northeasterly from the Gulf of Maine region to the Grand Banks region and thence northerly to Hudson Strait. These surveys have been carried out up to 300 miles offshore, commonly in areas with depths of several hundreds of feet, in places several thousands of feet. Off the west coast, similar surveys have been carried out over a 500-mile stretch extending from off Juan de Fuca Strait northerly to the Dixon Entrance region. In Hudson Bay extensive surveys have been carried out covering a very large area considered favourable for petroleum exploration. Some seismic work has been carried out in the Beaufort Sea off the mainland coast of the Territories.

Exploratory drilling programs have been or are being carried out off the west coast, off the east coast, and in the Hudson Bay and Hudson Strait regions. As early as 1965, extensive core drilling was carried out off the east coast in the Grand Banks and other regions, in water depths ranging to 3,500 feet. The first deep drilling program on Canada's continental shelf was carried out on the Grand Banks in 1966, with one well drilled 100 miles offshore and a second 175 miles offshore. The following year, a deep exploratory well was drilled on Sable Island. More recently, over a two-year period from mid-1967 to mid-1969, an extensive 14-well program was carried out off the west coast.