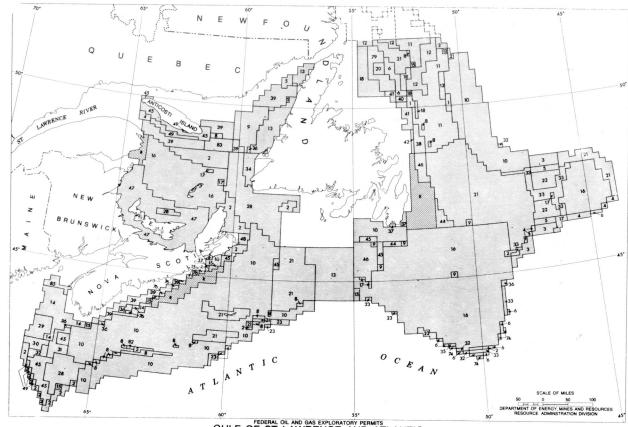

Canada Oil and Gas Permits now cover approximately 850 thousand square miles, well over half of Canada's total continental margin. Off Canada's east coast alone, the total acreage now covered by Canada Oil and Gas Permits is about 260 million acres. The Prime Minister's announcements of December 2, 1968, and March 4, 1969, have served as a stimulus to offshore exploration in the regions involved. This is reflected in the marked increase in applications for exploratory permits as well as in the number of new exploration programs that have taken shape since then, specially in the east coast offshore region. In the Arctic, great interest has been sparked by the Prudhoe Bay oil discovery in Alaska, about 200 miles west from the Canadian boundary, and more recently by the significant oil showing encountered near Atkinson Point, about

In total, approximately 540 million acres are now held under offshore Canada Oil and Gas Permits, as follows:

East Coast - 259 million acres
Hudson Bay-Hudson Strait - 115 million acres
West Coast - 16 million acres

West Coast - 16 million acres
Arctic - 150 million acres (approximately)

These permits have been issued in water depths ranging to thousands of metres: to 2,200 metres (about 7,000 feet) in the Gulf of Maine region, to 3,700 metres (about 12,000 feet) in the Scotian Shelf region, to 2,800 metres (about 9,000 feet) in the Grand Banks region, to 2,100 metres (about 6,800 feet) in the Labrador Sea region, to 900 metres (about 3,000 feet) in the Arctic Islands region, and to 2,600 metres (about 8,500 feet) in the Beaufort Sea region. Perhaps the extent of the offshore areas now covered by Canada Oil and Gas Permits may be more readily envisaged by noting that permits issued off the east coast alone now cover an area about twice as large as that of the four Atlantic Provinces combined including Labrador.

Off the east coast, geophysical surveys have been conducted over an area stretching for some 2,000 miles, extending northeasterly from the Gulf of Maine region to the Grand Banks region and thence northerly to Hudson Strait. These surveys have been carried out up to 300 miles offshore, commonly in areas with depths of several hundreds of feet, in places several thousands of feet. Off the west coast, similar surveys have been carried out over a 500-mile stretch extending from off Juan de Fuca Strait northerly to the Dixon Entrance region. In Hudson Bay extensive surveys have been carried out covering a very large area considered favourable for petroleum exploration. Some seismic work has been carried out in the Beaufort Sea off the mainland coast of the Territories.

Exploratory drilling programs have been or are being carried out off the west coast, off the east coast, and in the Hudson Bay and Hudson Strait regions. As early as 1965, extensive core drilling was carried out off the east coast in the Grand Banks and other regions, in water depths ranging to 3,500 feet. The first deep drilling program on Canada's continental shelf was carried out on the Grand Banks in 1966, with one well drilled 100 miles offshore and a second 175 miles offshore. The following year, a deep exploratory well was drilled on Sable Island. More recently, over a two-year period from mid-1967 to mid-1969, an extensive 14-well program was carried out off the west coast.

New extensive drilling programs are now underway off the east coast. Shell Canada is drilling their fourth well on the Scotian Shelf, and Hudson's Bay Oil and Gas has just spudded their first well in the Gulf of St. Lawrence. There are plans for additional drilling programs in east coast areas. Two of these future programs will be carried out by semi-submersible drilling units built in Halifax at a cost of about \$13 million each. One of these drilling units was christened on March 21 and will be in operation on the Scotian Shelf in May - the second is expected to be in operation on the Grand Banks for Amoco Canada Petroleum and Imperial Oil near the end of this year. Each of these units will have a drilling capability of 25 thousand feet and the ability to operate in 800 feet of water. On the basis of announced drilling programs, and tentative programs as yet in various stages of planning, it seems a reasonable estimate that some 50 exploratory wells will probably be drilled off the east coast over the next three years.